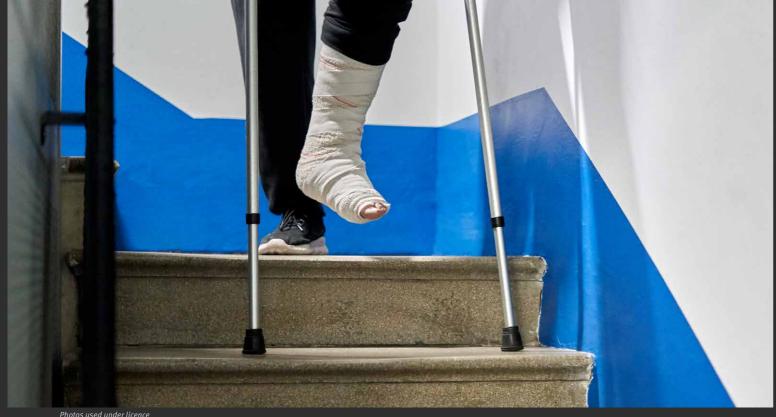

- Watch where you're walking
- Don't walk and text
- Be aware of your surroundings
- Keep floors and walkways clear
- Wear appropriate footwear

Stay S.A.F.E. Avoid the fall.

WE CARE Be S.A.F.E.

Search OnePortal