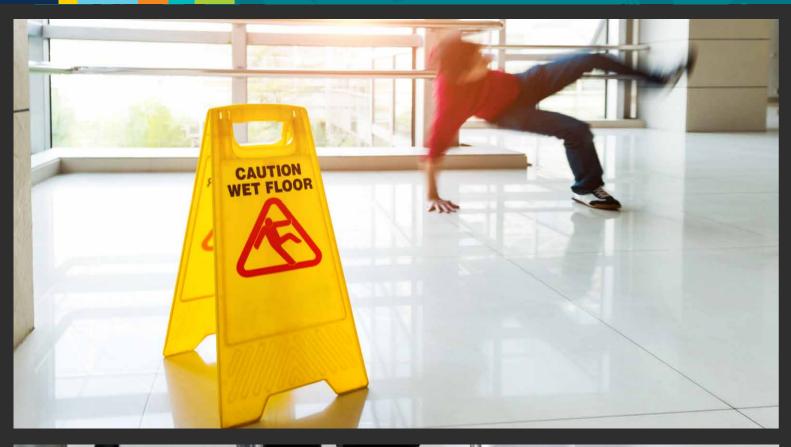

- Watch where you're walking
- Don't walk and text
- Be aware of your surroundings
- Keep floors and walkways clear
- Wear appropriate footwear

Stay S.A.F.E. Avoid the fall.

WE CARE Be S.A.F.E.

Search OnePortal