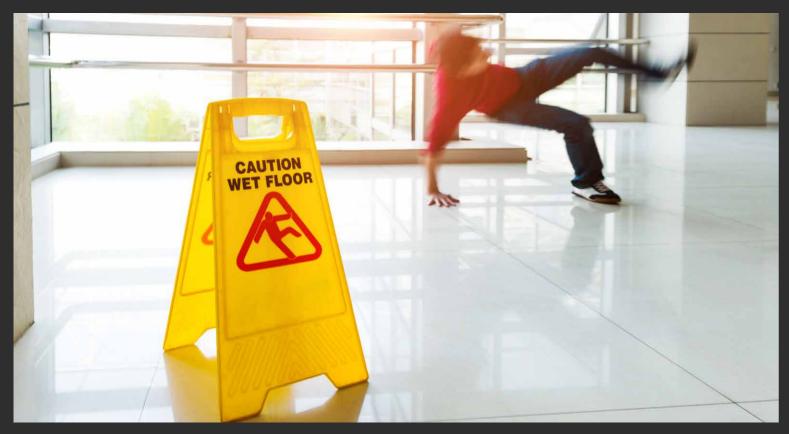

- Watch where you're walking
- Don't walk and text
- Be aware of your surroundings
- Keep floors and walkways clear
- Wear appropriate footwear

Stay S.A.F.E. Avoid the fall.

WE CARE Be S.A.F.E.

Search OnePortal