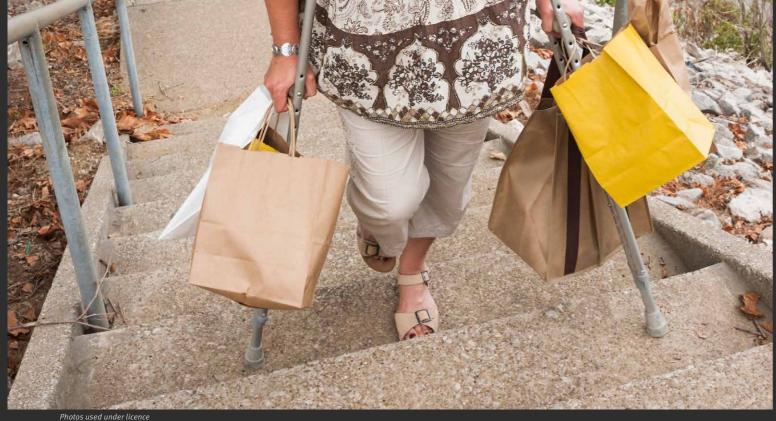

- Watch where you're walking
- Don't walk and text
- Be aware of your surroundings
- Keep floors and walkways clear
- Wear appropriate footwear

Stay S.A.F.E. Avoid the fall.

WE CARE Be S.A.F.E.

Search **OnePortal** 