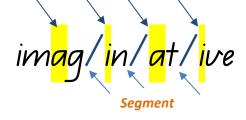

## Reading longer words: Year 3

Help your child to use the 'Find, Highlight, Segment' strategy to read longer words.

Find

Highlight

Segment

I find the letters making vowel sounds in the longer word.

I highlight the letters making vowel sounds.

I segment the word into syllables and read each syllable, blending them together to say the whole word.

Find and highlight letters making vowel sounds.

Segment

Find and highlight letters making vowel sounds.