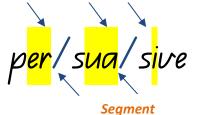

## Reading longer words: Year 3

Help your child to use the 'Find, Highlight, Segment' strategy to read longer words.

Find

Highlight

Segment

I find the letters making vowel sounds in the longer word.

I highlight the letters making vowel sounds.

I segment the word into syllables and read each syllable, blending them together to say the whole word.

Find and highlight letters making vowel sounds.

Segment

Find and highlight letters making vowel sounds.