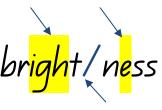

## Reading longer words: Year 3

Help your child to use the 'Find, Highlight, Segment' strategy to read longer words.

Find

Highlight

Segment

I find the letters making vowel sounds in the longer word.

I highlight the letters making vowel sounds.

I segment the word into syllables and read each syllable, blending them together to say the whole word.

Find and highlight letters making vowel sounds.

Segment

Find and highlight letters making vowel sounds.