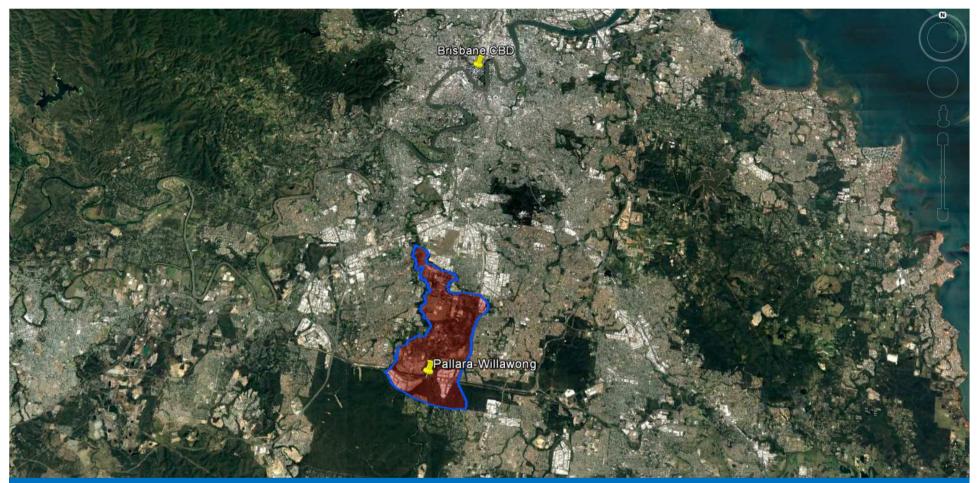

## Brisbane City Council SA2 Pallara-Willawong

| Findings           |                                                             |                                       |                                                                         |  |
|--------------------|-------------------------------------------------------------|---------------------------------------|-------------------------------------------------------------------------|--|
| Primary            |                                                             | Secondary                             |                                                                         |  |
| 1st Decade to 2026 | 2nd Decade to 2036                                          | 1st Decade to 2026 2nd Decade to 2036 |                                                                         |  |
|                    | 0-1 new primary school may be required in the second decade |                                       | No new secondary schools are likely to be required in the second decade |  |