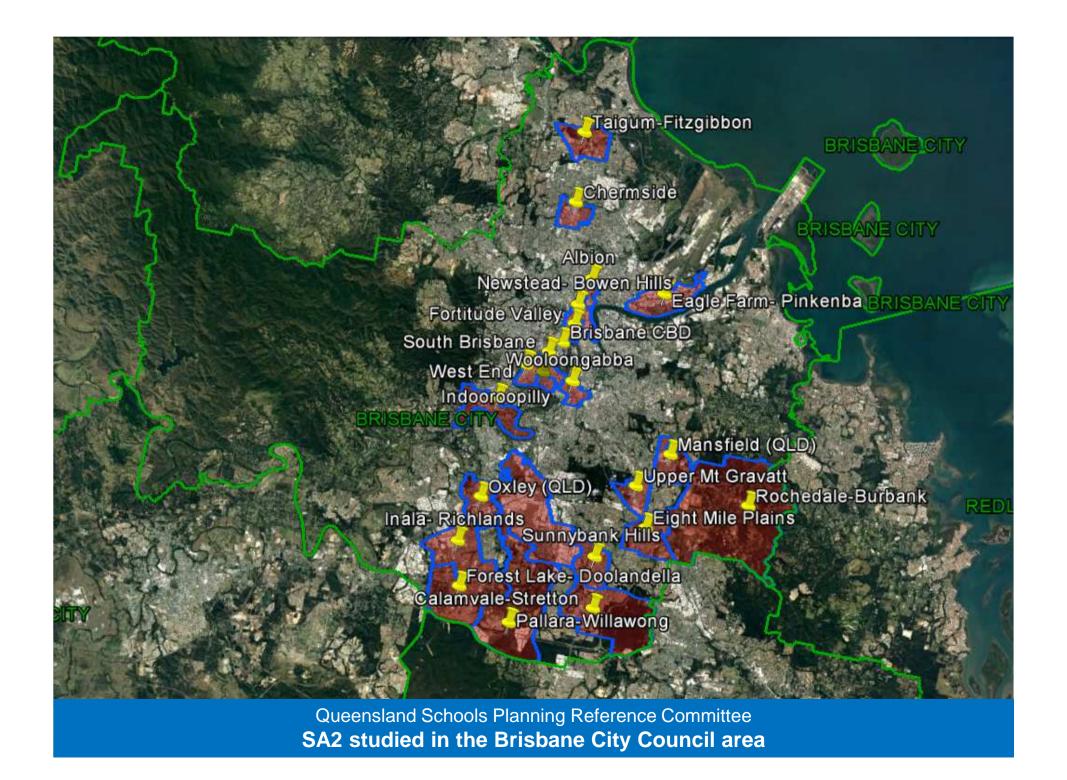

### **Brisbane City Council**

#### **Investigated SA2**

- Woolloongabba; Highgate Hill; South Brisbane; West End
  - Fortitude Valley; Albion; Newstead Bowen Hills
    - Chermside
    - Forest Lake Doolandella
      - Inala Richlands
- Eight Mile Plains; Mansfield (QLD); Rochedale Burbank; Upper Mount Gravatt
  - Eagle Farm Pinkenba
  - Calamvale Stretton
  - Pallara Willawong
  - Taigum Fitzgibbon
    - Indooroopilly
    - Sunnybank Hills
      - Oxley (Qld)

### Brisbane City Council SA2 Cluster