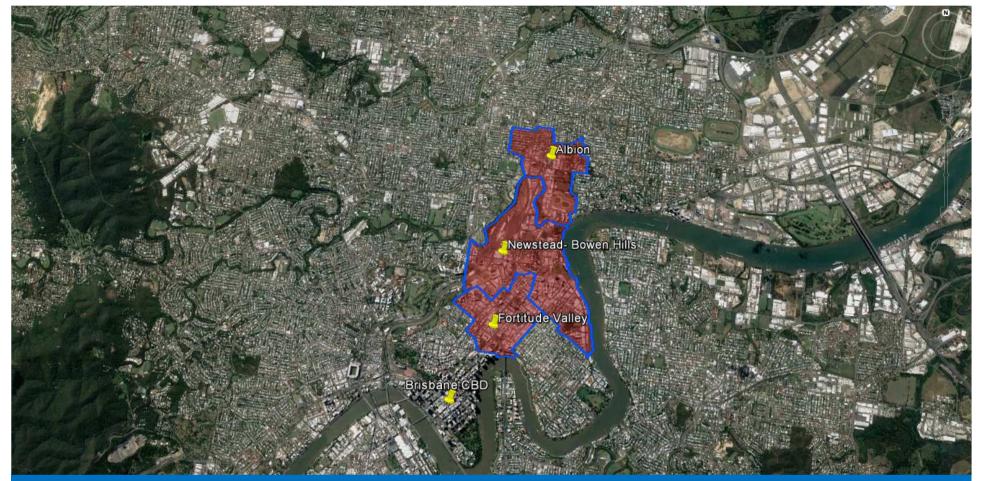

### Brisbane City Council SA2 Cluster

### Fortitude Valley; Newstead-Bowen Hills; Albion

| Findings Findings                       |                                                              |                                       |                                                                 |  |
|-----------------------------------------|--------------------------------------------------------------|---------------------------------------|-----------------------------------------------------------------|--|
| Primary                                 |                                                              | Secondary                             |                                                                 |  |
| 1st Decade to 2026                      | 2nd Decade to 2036                                           | 1st Decade to 2026 2nd Decade to 2036 |                                                                 |  |
| , , , , , , , , , , , , , , , , , , , , | 1-2 new primary schools may be required in the second decade | 1                                     | 0 - 1 new secondary school may be required in the second decade |  |