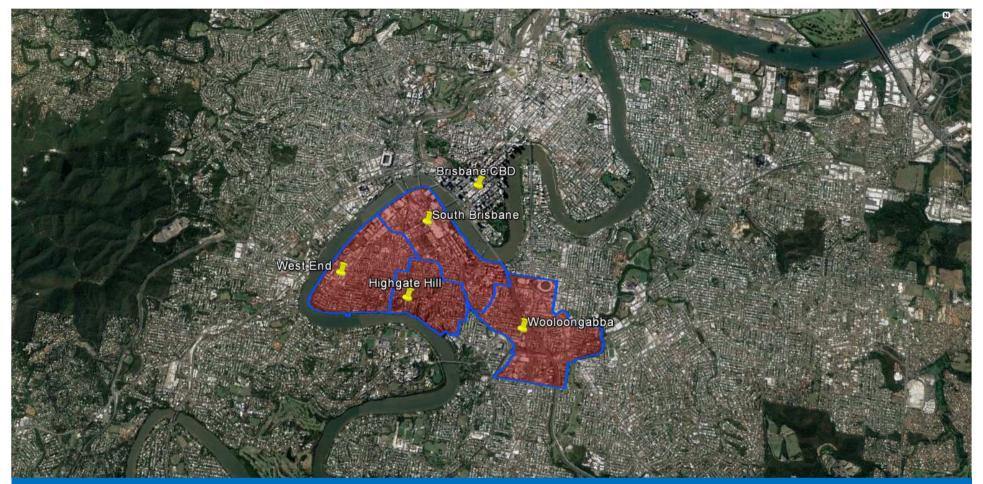

### Brisbane City Council SA2 Cluster

### West End; South Brisbane; Highgate Hill; Wooloongabba

| Findings                                                  |                    |                                       |                                                                 |  |
|-----------------------------------------------------------|--------------------|---------------------------------------|-----------------------------------------------------------------|--|
| Primary                                                   |                    | Secondary                             |                                                                 |  |
| 1st Decade to 2026                                        | 2nd Decade to 2036 | 1st Decade to 2026 2nd Decade to 2036 |                                                                 |  |
| 2 new primary schools may be required in the first decade |                    | · · · · · · · · · · · · · · · · · · · | 0 - 1 new secondary school may be required in the second decade |  |