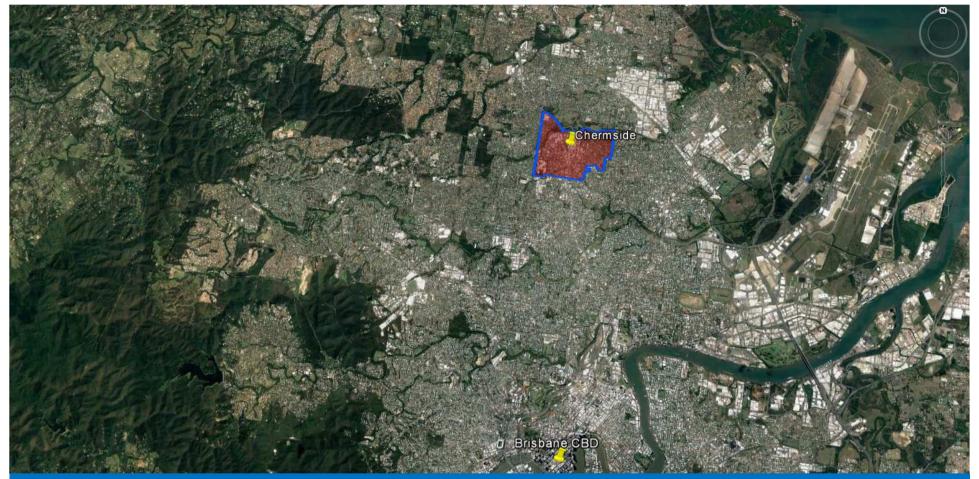

## Brisbane City Council SA2

### Chermside

| Findings                                                                                                               |                                                |                                            |                                                                                                                               |  |
|------------------------------------------------------------------------------------------------------------------------|------------------------------------------------|--------------------------------------------|-------------------------------------------------------------------------------------------------------------------------------|--|
| Primary                                                                                                                |                                                | Secondary                                  |                                                                                                                               |  |
| 1st Decade to 2026                                                                                                     | 2nd Decade to 2036                             | 1st Decade to 2026 2nd Decade to 2036      |                                                                                                                               |  |
| No new primary schools may be required in<br>the first decade. Expansion of existing sites<br>likely to capture growth | the second decade. Expansion of existing sites | required in the first decade. Expansion of | No new secondary schools are likely to be required in the second decade. Expansion of existing sites likely to capture growth |  |