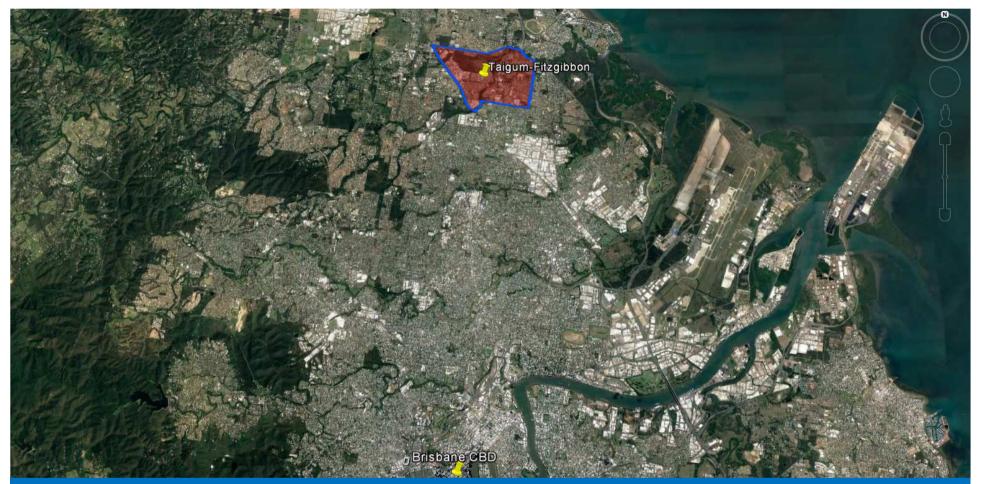

## Brisbane City Council SA2 Taigum-Fitzgibbon

| Findings                                               |                    |                                                            |                                                                         |  |
|--------------------------------------------------------|--------------------|------------------------------------------------------------|-------------------------------------------------------------------------|--|
| Primary                                                |                    | Secondary                                                  |                                                                         |  |
| 1st Decade to 2026                                     | 2nd Decade to 2036 | 1st Decade to 2026 2nd Decade to 2036                      |                                                                         |  |
| 0-1 primary school may be required in the first decade |                    | 1 new secondary school may be required in the first decade | No new secondary schools are likely to be required in the second decade |  |