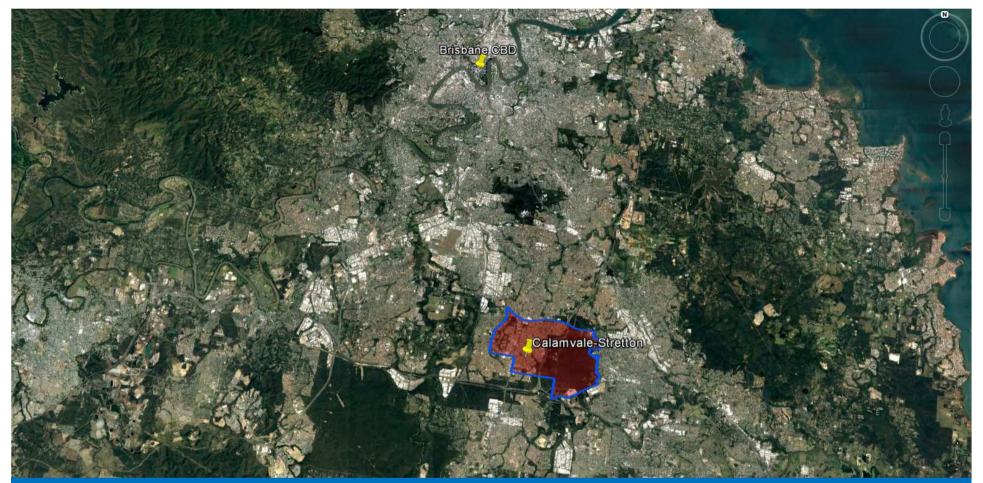

## Brisbane City Council SA2 Calamvale-Stretton

| Findings                                               |                    |                                       |                                                                         |  |
|--------------------------------------------------------|--------------------|---------------------------------------|-------------------------------------------------------------------------|--|
| Primary                                                |                    | Secondary                             |                                                                         |  |
| 1st Decade to 2026                                     | 2nd Decade to 2036 | 1st Decade to 2026 2nd Decade to 2036 |                                                                         |  |
| 0-1 primary school may be required in the first decade |                    | ·                                     | No new secondary schools are likely to be required in the second decade |  |