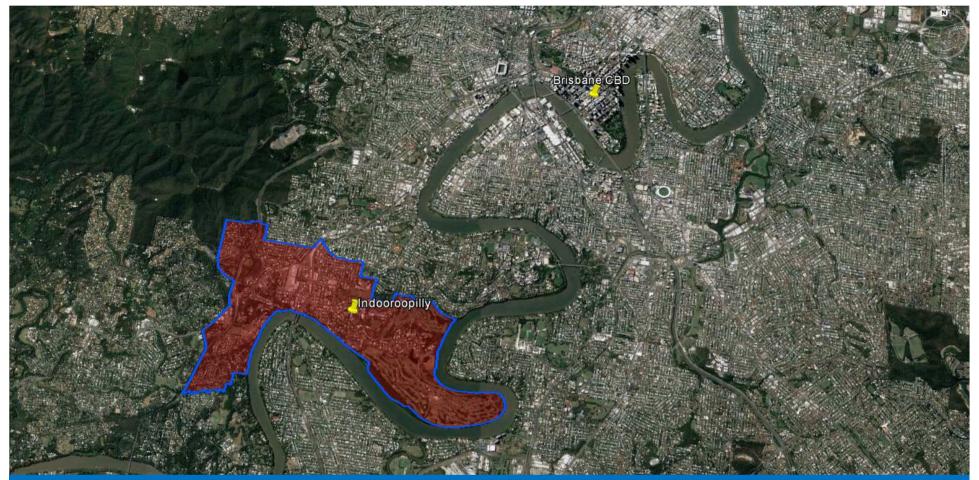

# Brisbane City Council SA2 Indooroopilly

| Findings                                                   |                                                                       |                                             |                                                                         |  |
|------------------------------------------------------------|-----------------------------------------------------------------------|---------------------------------------------|-------------------------------------------------------------------------|--|
| Primary                                                    |                                                                       | Secondary                                   |                                                                         |  |
| 1st Decade to 2026                                         | 2nd Decade to 2036                                                    | 1st Decade to 2026                          | 2nd Decade to 2036                                                      |  |
| 0-1 new primary school may be required in the first decade | No new primary schools are likely to be required in the second decade | Irequired in the tirst decade. Expansion of | No new secondary schools are likely to be required in the second decade |  |