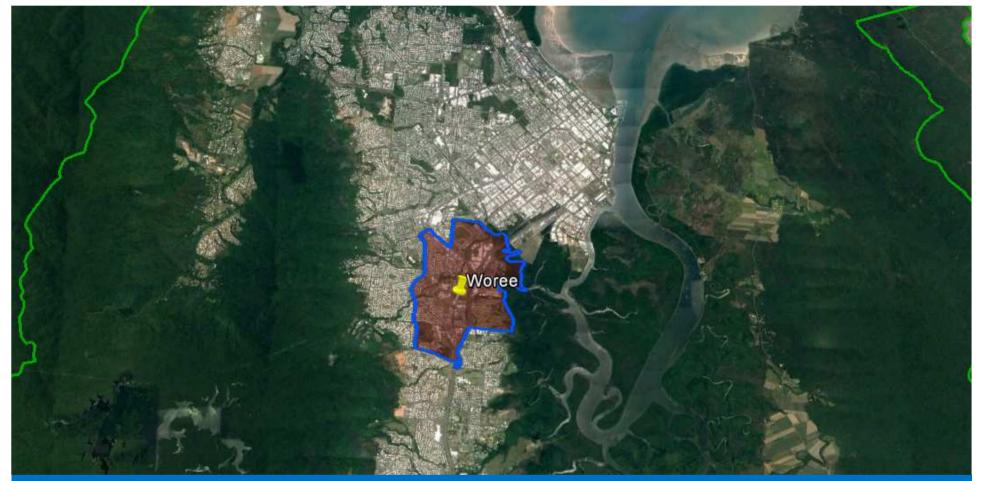

### Cairns Regional Council SA2 Woree

| Findings                                   |                                             |                                            |                                             |  |  |
|--------------------------------------------|---------------------------------------------|--------------------------------------------|---------------------------------------------|--|--|
| Primary                                    |                                             | Secondary                                  |                                             |  |  |
| 1st Decade to 2026                         | 2nd Decade to 2036                          | 1st Decade to 2026                         | 2nd Decade to 2036                          |  |  |
| No new primary schools are likely to be    | No new primary schools are likely to be     | No new secondary schools are likely to be  | No new secondary schools are likely to be   |  |  |
| required in the first decade. Expansion of | required in the second decade. Expansion of | required in the first decade. Expansion of | required in the second decade. Expansion of |  |  |
| existing sites likely to capture growth    | existing sites likely to capture growth     | existing sites likely to capture growth    | existing sites likely to capture growth     |  |  |