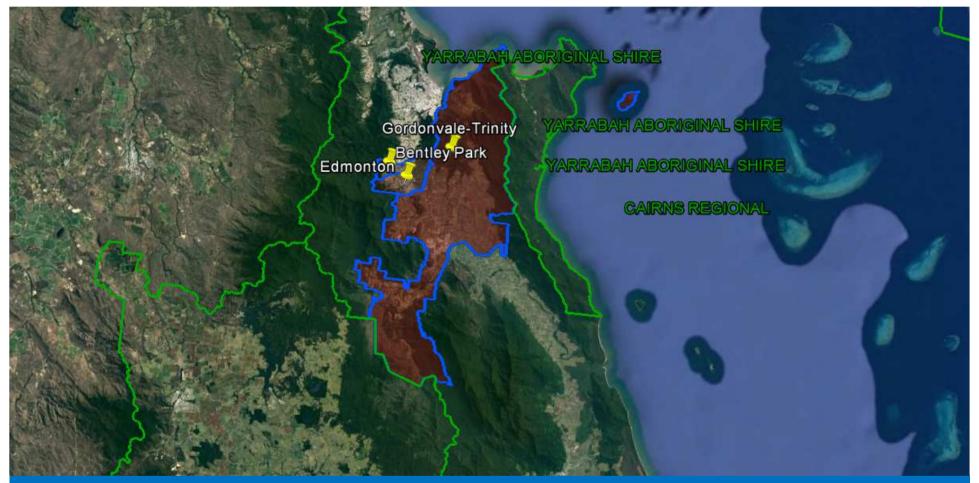

## Cairns Regional Council SA2 Cluster

**Gordonvale-Trinity; Edmonton; Bentley Park** 

| Findings                                                 |                    |                                                               |                                                                 |  |  |
|----------------------------------------------------------|--------------------|---------------------------------------------------------------|-----------------------------------------------------------------|--|--|
| Primary                                                  |                    | Secondary                                                     |                                                                 |  |  |
| 1st Decade to 2026                                       | 2nd Decade to 2036 | 1st Decade to 2026                                            | 2nd Decade to 2036                                              |  |  |
| 1 new primary school may be required in the first decade |                    | 1-2 new secondary schools may be required in the first decade | 0 - 1 new secondary school may be required in the second decade |  |  |