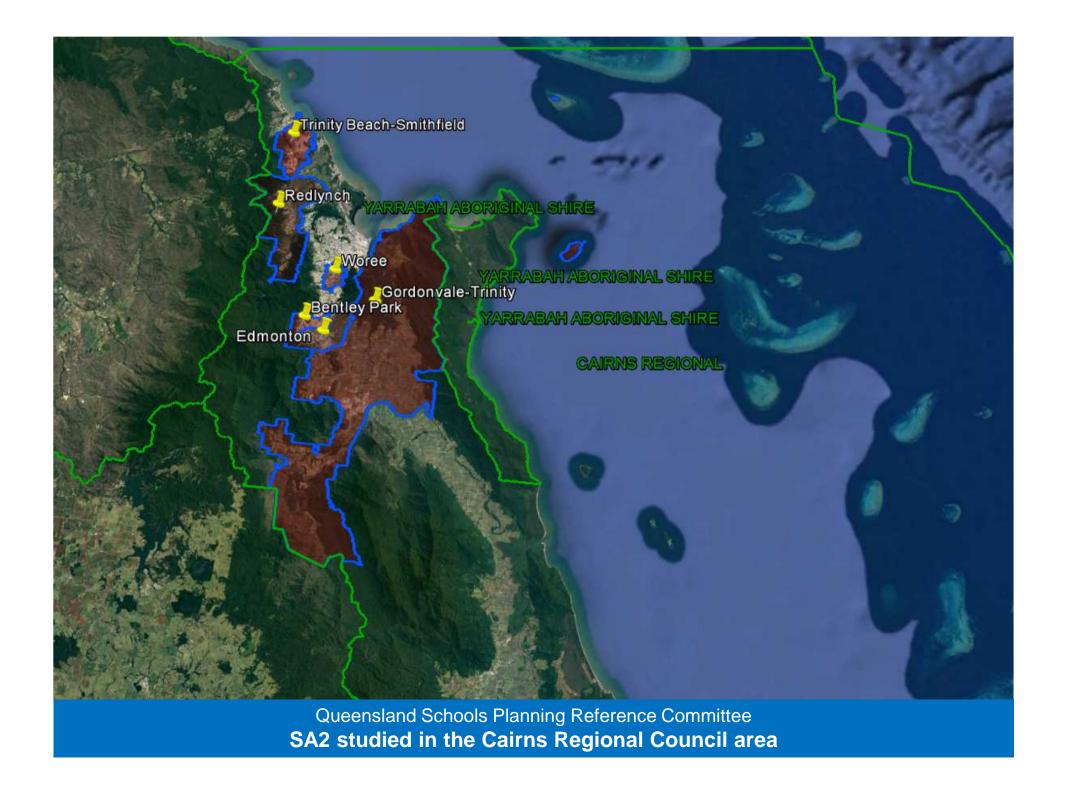

# Cairns Regional Council 22 May 18

**Investigated SA2** 

- Gordonvale-Trinity; Edmonton; Bentley Park
  - Trinity Beach Smithfield
    - Woree
    - Redlynch