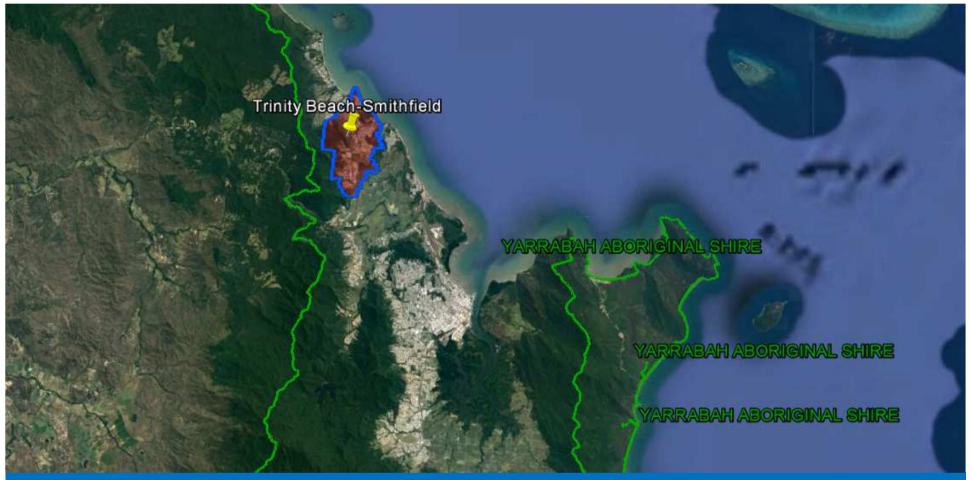

## Cairns Regional Council SA2 Trinity Beach-Smithfield

| Findings                                                 |                                                           |                                            |                                                                                                                               |  |  |
|----------------------------------------------------------|-----------------------------------------------------------|--------------------------------------------|-------------------------------------------------------------------------------------------------------------------------------|--|--|
| Primary                                                  |                                                           | Secondary                                  |                                                                                                                               |  |  |
| 1st Decade to 2026                                       | 2nd Decade to 2036                                        | 1st Decade to 2026                         | 2nd Decade to 2036                                                                                                            |  |  |
| 1 new primary school may be required in the first decade | I new primary school may be required in the second decade | required in the first decade. Expansion of | No new secondary schools are likely to be required in the second decade. Expansion of existing sites likely to capture growth |  |  |